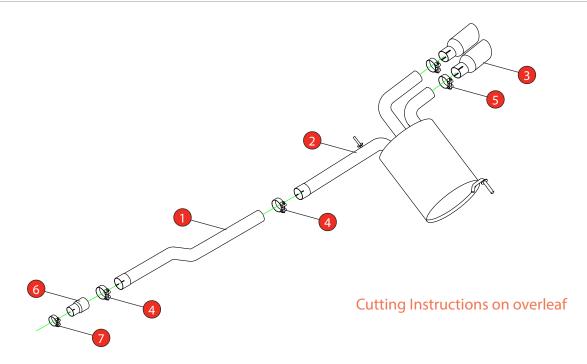

Estimated Fitting Time: 60 Minutes

| NO.     | PART NO.   | DESCRIPTION                                             | QTY |  |
|---------|------------|---------------------------------------------------------|-----|--|
| 1       | 666BM      | Link Pipe                                               | 1   |  |
| 2       | 818BM      | Rear Silencer                                           | 1   |  |
| 3       | Z023.10061 | 100mm Polished Daytona Trim                             | 2   |  |
| Fit Kit |            |                                                         |     |  |
| 4       | Z016.10063 | 72.4mm Heavy Duty Clamp                                 | 2   |  |
| 5       | Z016.10064 | 63-68mm Clamp                                           | 2   |  |
| 6       | AD43       | Adaptor (only use when fitting to non JCW system)       | 1   |  |
| 7       | Z016.10001 | 59-63mm Clamp (only use when fitting to non JCW system) | 1   |  |