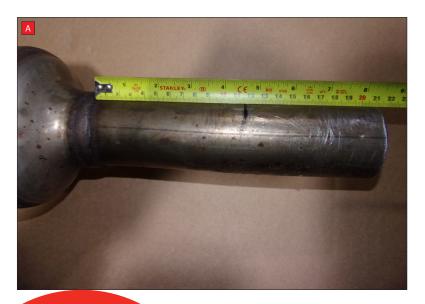

## Instructions for fitting to standard Cooper S System, Ø60mm original pipework, round GPF

- A Remove entire Cat-back system from the car, measure 210mm from the back of the weld on the GPF going towards the rear of the system as shown in the photo.
- B Once cut has been made, clean and debur the GPF as the Scorpion system goes over this.
- Re-install OE GPF to the car and secure with OE Clamps in its original position.
- Proceed to install the Scorpion GPF-back to the car, working in a front to rear direction.